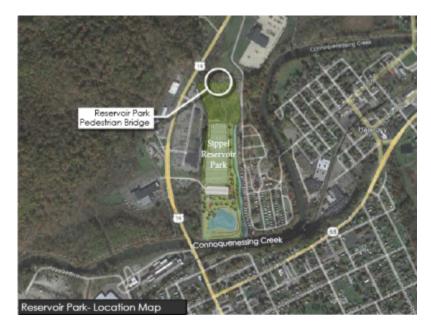

## **Scholars Run Bridge Trail**

and Zelienople Borough.

Supporting Documents

Scholars Run Bridge with Park 2.26 MB

This pedestrian bridge provides a trail connection in the northern part of Sippel Reservoir Park to a trail system that connects to the Harmony Trail. Installation of a pedestrian/ bicycle bridge will occur later this year (2023) with a precast steel structure spanning 40 feet over Scholars Run to the park. The connection provides reciprocal access from Harmony Borough and neighborhoods in the Jackson Manor Area of the Township to Sippel Reservoir Park, businesses within the Northgate Plaza